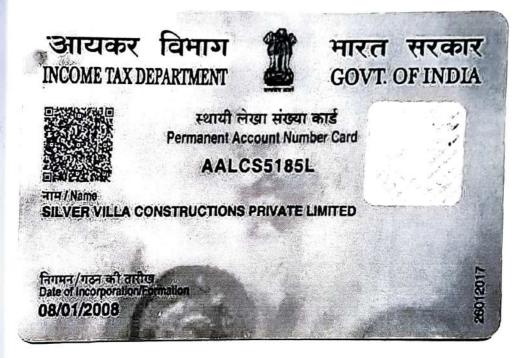

ALL THAT piece and parcel of Bastu Land measuring 05 Cottahs, 00 Chittaks and **00** sq.ft, be the same a little more or less, along with a tin shed dilapidated structure standing thereon, having built up area 500sq.ft more or less, lying and situated at and being Municipal Holding No. 1, Calcutta Jessore Road also known as Premises No. 509/1, Calcutta Jessore Road, Kolkata 700055 at Mouza Shyamnagar, (formerly Krishnapur), J.L. No. 32/20 (formerly 17, R. S. No. 180, Touzi No. 228/229 comprised in C. S. Dag No. 220 (part) appertaining to C. S. Khatian No. 738 corresponding to R. S. Dag Nó. 173 (part) appertaining to R. S. Khatian No. 638 corresponding to R.S. & L.R. Dag No. 173 appertaining to L. R. Khatian No. 313 under the Police Station of Dum Dum within the limits of South Dum Dum Municipality in Ward No. 21, which is more fully and particularly described in the Schedule hereinbelow and I have entered into a registered Development Agreement September, 2021 with one SILVER VILLA day of 27th on CONSTRUCTIONS PVT. LTD. PAN: AALCS5185L a company incorporated under Companies Act, 1956 and having its registered office at P-17, New CIT Road, 1st Floor, P.O. & P.S. Bowbazar, Kolkata-700073, represented by its one of the Director SRI SANJAY KANSAL, (PAN: ACKPA0003H) son of Late M.P. Kansal, by faith - Hindu, by occupation - Business, by Nationality - Indian, residing at 403/1, Dakshindari Road, Alcove Gloria, Tower - 2, Flat No. 9H, Post Office - Sreebhumi, P.S. - Lake Town,

annan

to 539 sq.ft. (Built Up area including proportionate share of Stair, Lift, Lobby and Passage) area in each floor constructed over and above (G+7). Therefore, I the executants do hereby nominate, constitute and appoint **SRI SANJAY KANSAL**, (PAN: ACKPA0003H) son of Late M.P. Kansal, by faith - Hindu, by occupation - Business, by Nationality – Indian, residing at 403/1, Dakshindari Road, Alcove Gloria, Tower – 2, Flat No. 9H, Post Office – Sreebhumi, P.S. – Lake Town, Kolkata – 700048, District North 24-Parganas being the director **SILVER VILLA CONSTRUCTIONS PVT. LTD.** PAN: AALCS5185L, a company incorporated under Companies Act, 1956 and having its registered office at P-17, New CIT Road, 1<sup>st</sup> Floor, P.O. & P.S. Bowbazar, Kolkata - 700073, the constituted attorney of myself to do act and perform the following acts on behalf of the executant:-

### Attorney Details :

| SI<br>No | Name,Address,Photo,Finger print and Signature                                                                                                                                                                                                                                                    |
|----------|--------------------------------------------------------------------------------------------------------------------------------------------------------------------------------------------------------------------------------------------------------------------------------------------------|
| 1        | SILVER VILLA CONSTRUCTIONS PRIVATE LIMITED<br>P-17, New CIT Road, 1st Floor, City:- Kolkata, , P.O:- Bowbazar, P.S:-Bowbazar, District:-Kolkata, West Bengal,<br>India, PIN:- 700073, PAN No.:: AAxxxxx5L,Aadhaar No Not Provided by UIDAI, Status :Organization, Executed<br>by: Representative |