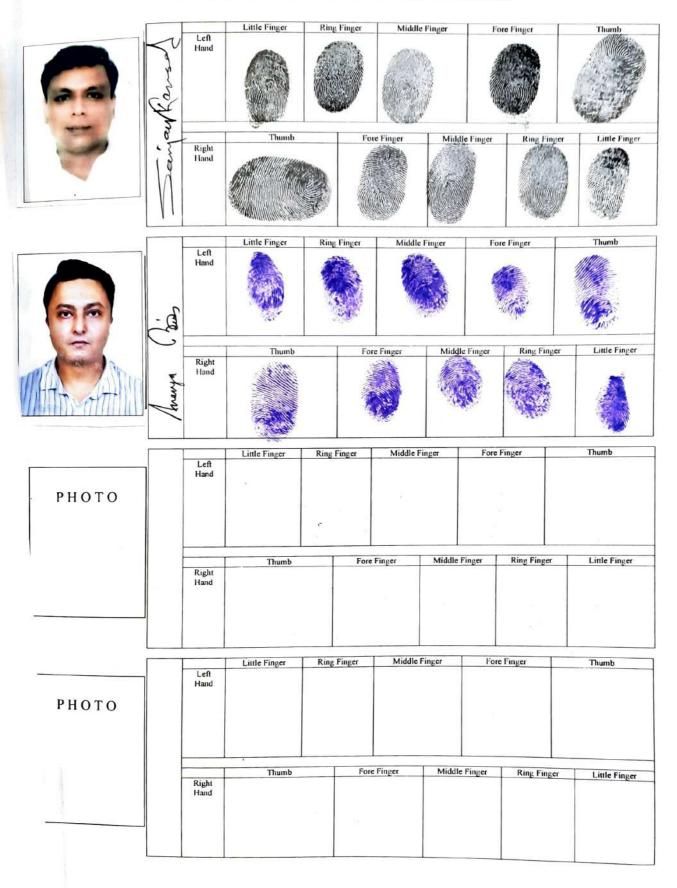

### Attorney Details :

| SI<br>No | Name,Address,Photo,Finger print and Signature                                                                                                                                                                                                                                                    |
|----------|--------------------------------------------------------------------------------------------------------------------------------------------------------------------------------------------------------------------------------------------------------------------------------------------------|
| 1        | SILVER VILLA CONSTRUCTIONS PRIVATE LIMITED<br>P-17, New CIT Road, 1st Floor, City:- Kolkata, , P.O:- Bowbazar, P.S:-Bowbazar, District:-Kolkata, West Bengal,<br>India, PIN:- 700073, PAN No.:: AAxxxxx5L,Aadhaar No Not Provided by UIDAI, Status :Organization, Executed<br>by: Representative |

### **Representative Details :**

| il<br>Io | Name,Address,Photo,Finger                                                                                                                                           | print and Signatur | e                 |                                                  |
|----------|---------------------------------------------------------------------------------------------------------------------------------------------------------------------|--------------------|-------------------|--------------------------------------------------|
| 1        | Name                                                                                                                                                                | Photo              | Finger Print      | Signature                                        |
|          | Shri SANJAY KANSAL<br>(Presentant)<br>Son of Late M P KANSAL<br>Date of Execution -<br>27/09/2021, Admitted by:<br>Self, Date of Admission:<br>27/09/2021, Place of | Carlo L            |                   | <u>Sonjay</u> Kan J                              |
|          | Admission of Execution: Office                                                                                                                                      | Sep 27 2021 1:37PM | LTI<br>27/09/2021 | 27/09/2021<br>Sreebhumi P.S:-Lake Town, District |

403/1, Dakshindari Road, Alcove Gloria, Tower – 2, City:-, P.O:- Sreebhumi, P.S:-Lake Town, District:-North 24-Parganas, West Bengal, India, PIN:- 700048, Sex: Male, By Caste: Hindu, Occupation: Business, Citizen of: India, , PAN No.:: ACxxxxx3H,Aadhaar No Not Provided by UIDAI Status : Representative, Representative of : SILVER VILLA CONSTRUCTIONS PRIVATE LIMITED (as Director)

## Identifier Details :

| Name                                                                                                                                                                                                | Photo      | Finger Print | Signature  |
|-----------------------------------------------------------------------------------------------------------------------------------------------------------------------------------------------------|------------|--------------|------------|
| Name<br>Mr Uttam Kumar Singh<br>Son of Late S S Singh<br>Sealdah Civil Court, City:- Kolkata, , P.O:-<br>Entally, P.S:-Entaly, District:-South 24-<br>Parganas, West Bengal, India, PIN:-<br>700014 |            |              | uner 2.    |
|                                                                                                                                                                                                     | 27/09/2021 | 27/09/2021   | 27/09/2021 |