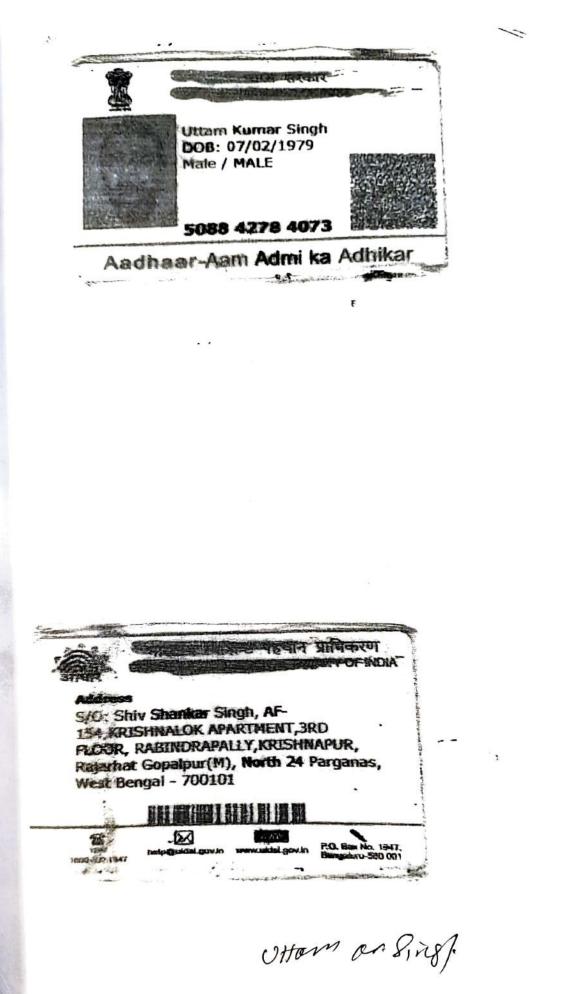

Drafted by me:

Uttamer. Singh

UTTAM KUMAR SINGH Advocate Sealdah Court Complex, Room No. 101, 1st Floor, Kolkata-700014 Enrolment No.: F/26/199/07

## Identifier Details :

| Name                                                                                                                                                                                                | Photo      | Finger Print | Signature  |
|-----------------------------------------------------------------------------------------------------------------------------------------------------------------------------------------------------|------------|--------------|------------|
| Name<br>Mr Uttam Kumar Singh<br>Son of Late S S Singh<br>Sealdah Civil Court, City:- Kolkata, , P.O:-<br>Entally, P.S:-Entaly, District:-South 24-<br>Parganas, West Bengal, India, PIN:-<br>700014 |            |              | uner 2.    |
|                                                                                                                                                                                                     | 27/09/2021 | 27/09/2021   | 27/09/2021 |

Indetified by Mr Uttam Kumar Singh, , , Son of Late S S Singh, Sealdah Civil Court, P.O: Entally, Thana: Entaly, . City/Town: KOLKATA, South 24-Parganas, WEST BENGAL, India, PIN - 700014, by caste Hindu, by profession Advocate

Indetified by Mr Uttam Kumar Singh, , , Son of Late S S Singh, Sealdah Civil Court, P.O: Entally, Thana: Entaly, , City/Town: KOLKATA, South 24-Parganas, WEST BENGAL, India, PIN - 700014, by caste Hindu, by profession Advocate